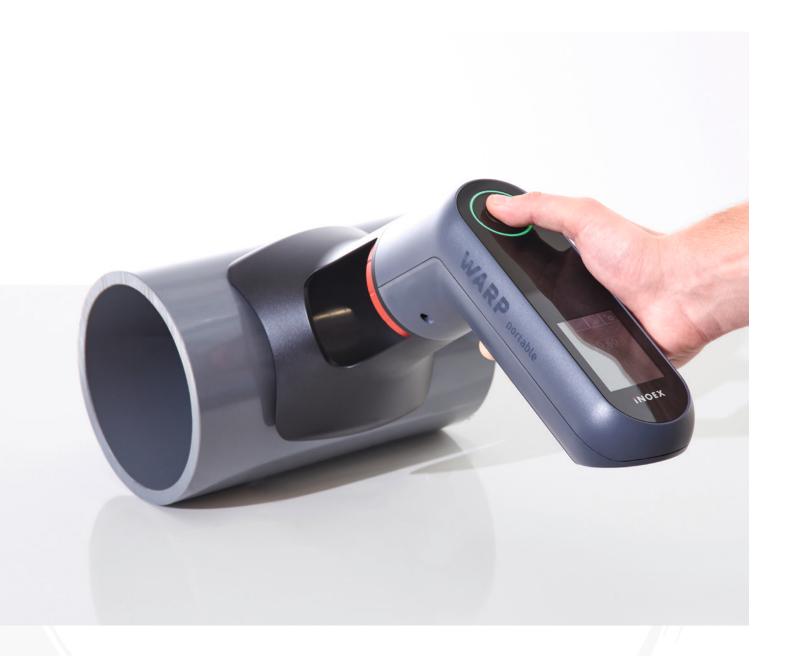

## WARP portable

MADE IN GERMANY

MOBILE WALL THICKNESS MEASUREMENT ON PIPES

iNOEX GmbH Maschweg 70 D-49324 Melle

sales@inoex.de www.inoex.de

## **GENERAL FEATURES**

- Handheld measuring device for wall thickness sizes between 2 to 110 mm (depending on material)
- Measuring value storage incl. measuring position on pipe (last 500 measuring values)
- User-independent measurement
- Intuitive handling
- Splashproof housing (IP 54)
- Product of choice of many pipe manufacturers and processors, convincing ROI