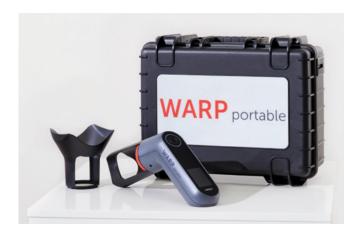

## WARP portable

MADE IN GERMANY

MOBILE WALL THICKNESS MEASUREMENT ON PIPES

iNOEX GmbH Maschweg 70 D-49324 Melle

sales@inoex.de www.inoex.de

## **GENERAL FEATURES**

- Handheld measuring device for wall thickness sizes between 2 to 110 mm (depending on material)
- Measuring value storage incl. measuring position on pipe (last 500 measuring values)
- User-independent measurement
- Intuitive handling
- Splashproof housing (IP 54)
- Product of choice of many pipe manufacturers and processors, convincing ROI