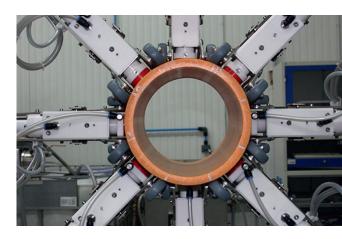

## **GENERAL FEATURES**

- Detailed product information (wall thickness, diameter)
- Continuous check on adherence to product specifications
- Process automation based on controll of thin points, diameters, weight per meter and mass throughput\*
- Material savings of up to 5 %
- Quality assurance and documented production process
- Smooth production process based on constant wall thickness and centering of the pipe
- Proven measuring and control loops

MADE IN GERMANY

| Туре     | No. of sensors | Pipe dimensions [mm/inch]    |
|----------|----------------|------------------------------|
| XXL 800  | 8              | 200 - 800<br>7.87-31.49"     |
| XXL 1200 | 8              | 250 - 1200<br>9.84-47.24"    |
| XXL 1600 | 8              | 609 – 1670<br>24.00-65.75"   |
| XXL 2000 | 8              | 1000 – 2000<br>39.37-78.74"  |
| XXL 2500 | 8              | 1500 - 2500<br>59.05-98.42"  |
| XXL 2700 | 8              | 1800 – 2700<br>70.86-106.29" |