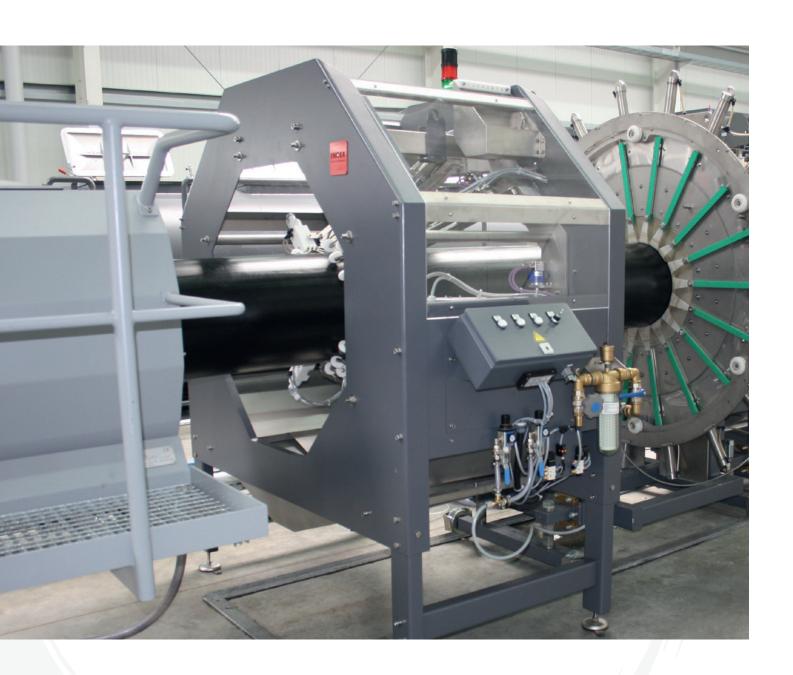

## **GENERAL FEATURES**

- Detailed product information (wall thickness, diameter)
- Continuous check on adherence to product specifications
- Process automation based on controll of thin points, diameters, weight per meter and mass throughput\*
- Material savings of up to 5 %
- Quality assurance and documented production process
- Smooth production process based on constant wall thickness and centering of the pipe
- Proven measuring and control loops