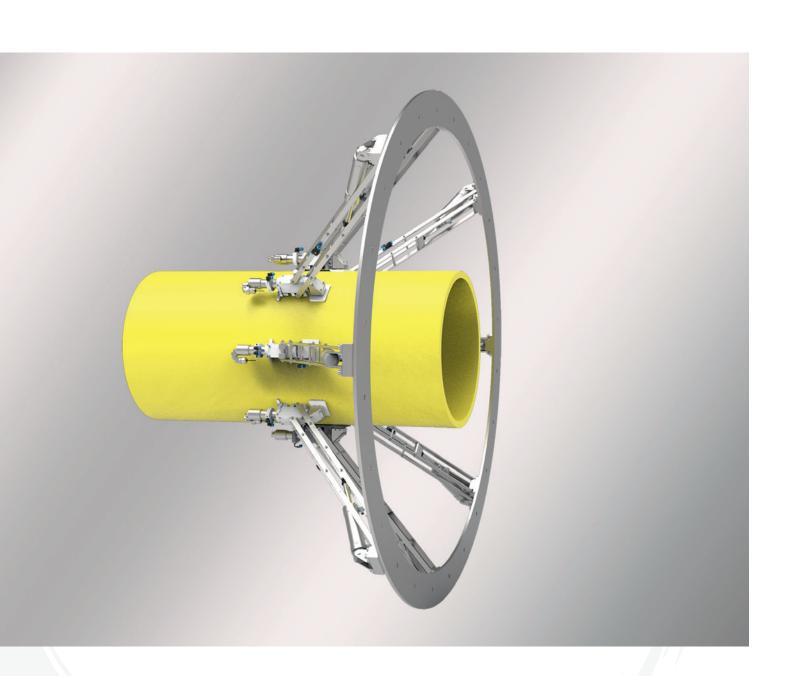

## **GENERAL FEATURES**

- Detailed product information (wall thickness, diameter)
- Continuous check on adherence to product specifications
- Process automation through control of wall thickness, thin points, diameters, weight per metre and mass throughput\*
- Material savings of up to 5 %
- Significant reduction of start-up scrap
- Accelerated production start of the extrusion line
- Quick centering of the pipe wall
- Fast compliance with product specification after production start
- Fast identification of product variations
- Regular wall thickness distribution
- Suitable for PE, PVC and PP for exterior diameters larger than 200 mm
  - PE pipe wall thickness from 8 140 mm
  - PVC + PP pipe wall thickness from 8 40 mm