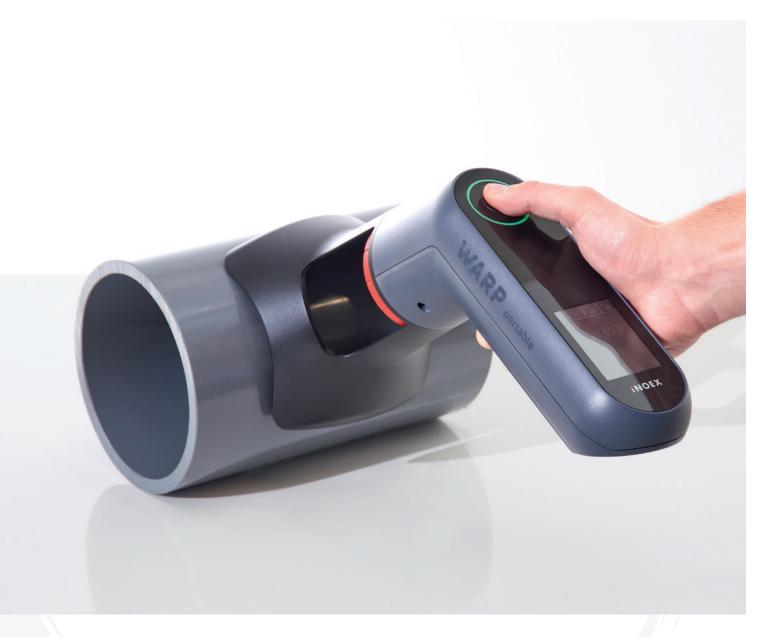

# WARP portable

MOBILE WALL THICKNESS MEASUREMENT ON PIPES

INDEX

iNOEX GmbH Maschweg 70 D-49324 Melle

sales@inoex.de www.inoex.de

### **GENERAL FEATURES**

- Handheld measuring device for wall thickness sizes between 2 to 110 mm (depending on material)
- Measuring value storage incl. measuring position on pipe (last 500 measuring values)
- User-independent measurement
- Intuitive handling
- Splashproof housing (IP 54)
- Product of choice of many pipe manufacturers and processors, convincing ROI