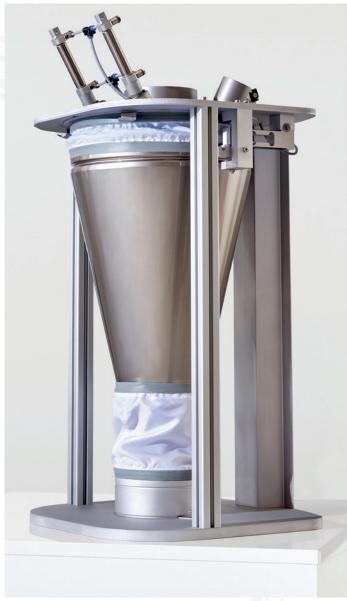

## SAVEOMAT P GRAVIMETRIC POWDER DOSING

## **GENERAL FEATURES**

- Specific funnel geometry to achieve and optimum powder flow with a chalk content of up to 20 %
- Blockage-free addition of slightly stagnant materials
- Dustproof and moisture proof
- Compensation of bulk density variations
- Enlarged weigher inlet and outlet
- Constant mass throughput with raw material savings of up to 5 %
- Constant weight per metre, reduced to an absolute minimum
- Reduced start-up scrap
- Optimum material flow behaviour
- Dead zone free filling, weighing and dosing
- Suitable for complex recipes and special applications (up to 7 components possible)
- Ready for Industry 4.0 for comprehensive production data collection and analysis