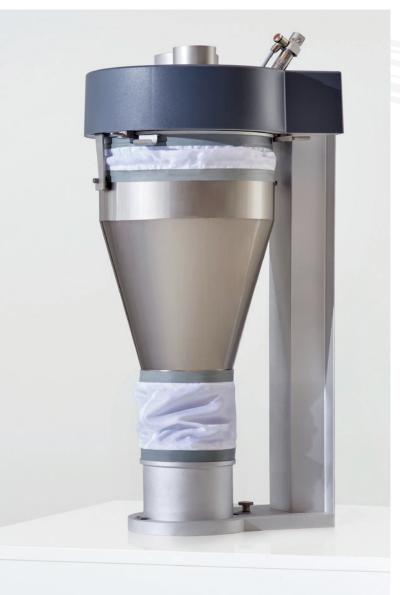

## SAVEOMAT P GRAVIMETRIC POWDER DOSING

## **GENERAL FEATURES**

- Specific funnel geometry to achieve and optimum powder flow with a chalk content of up to 20 %
- Blockage-free addition of slightly stagnant materials
- Dustproof and moisture proof
- Compensation of bulk density variations
- Enlarged weigher inlet and outlet
- Constant mass throughput with raw material savings of up to 5 %
- Constant weight per metre, reduced to an absolute minimum
- Reduced start-up scrap
- Optimum material flow behaviour
- Dead zone free filling, weighing and dosing
- Suitable for complex recipes and special applications (up to 7 components possible)
- Ready for Industry 4.0 for comprehensive production data collection and analysis