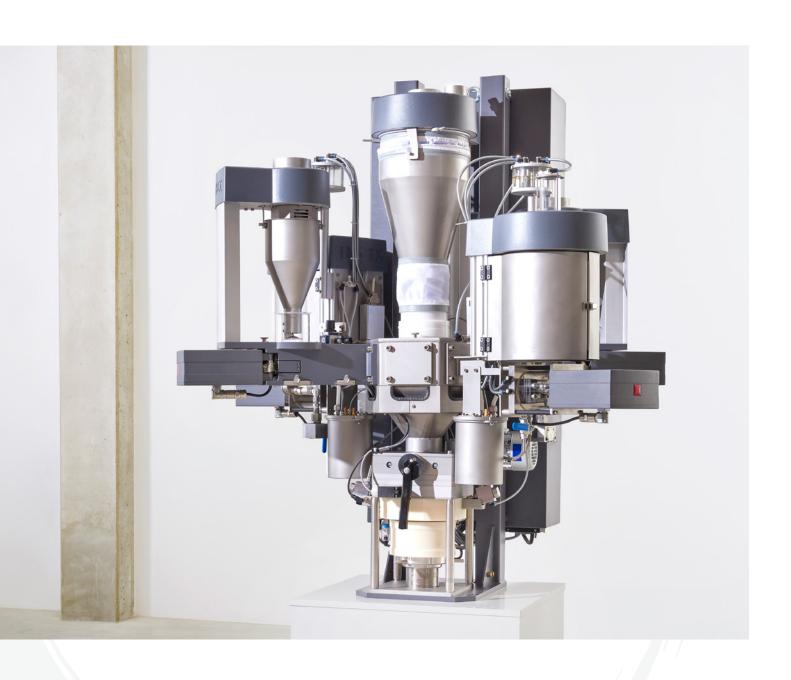

## **SAVEOMAT** Liquid

iNOEX GmbH Maschweg 70 D-49324 Melle

sales@inoex.de www.inoex.de

## **SAVEOMAT** Liquid

GRAVIMETRIC LIQUID DOSING SYSTEM

## **GENERAL FEATURES**

- Continuous, recipe-accurate dosing and conveyance
- Constant wetting of the raw material
- Complies with highest safety standards (overflow pan incl. alarm release, pressure monitoring inside material ducts, etc.)
- Material dosing and mixing under inert gas atmosphere
- Peroxide content reduced by approx. 10 % due to regular and continuous dosing
- Constand weight per metre, reduced to an absolute minimum
- Reduced start-up scrap
- Optimum material flow behaviour
- Dead zone free filling, weighing and dosing
- Ready for Industry 4.0 for comprehensive production data collection and analysis