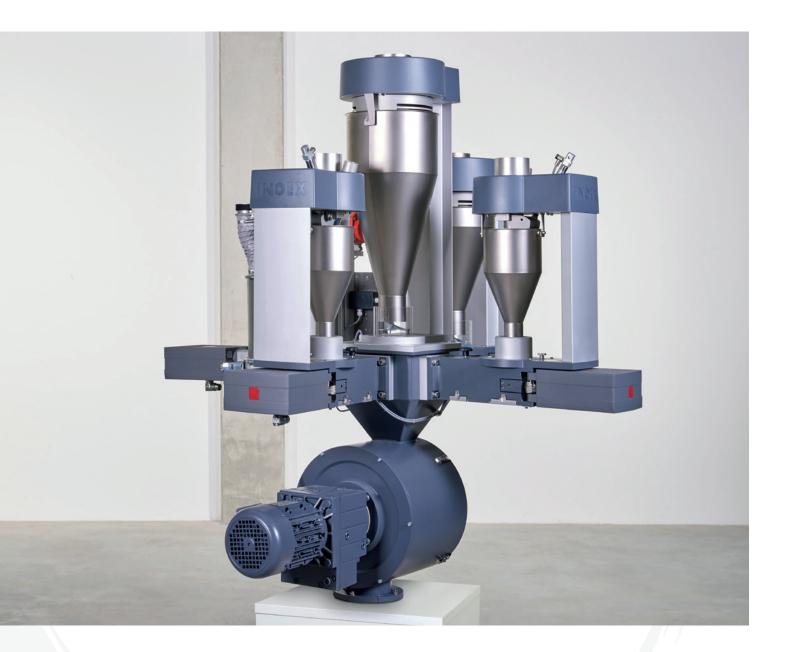

## SAVEOMAT DOS GRAVIMETRIC DOSING STATION

INDEX

iNOEX GmbH Maschweg 70 D-49324 Melle

sales@inoex.de www.inoex.de

## SAVEOMAT DOS GRAVIMETRIC DOSING STATION

## **GENERAL FEATURES**

- Suitable for complex product recipes and special applications (up to 7 components)
- Individual and flexible configuration possible (also with no main component and 6 side components)
- Funnel weigher sizes of main and side components freely selectable
- Granules and powder versions
- Easy access to and cleaning of all components
- Constant mass throughput with material savings of up to 5 %
- Constant weight per metre, reduced to an absolute minimum
- Reduced start-up scrap
- Optimum material flow behaviour
- Dead zone free filling, weighing and dosing
- Ready for Industry 4.0 for comprehensive collection and analysis of production data