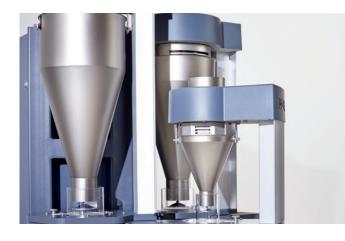

## **GENERAL FEATURES**

- Suitable for complex product recipes and special applications (up to 7 components)
- Individual and flexible configuration possible (also with no main component and 6 side components)
- Funnel weigher sizes of main and side components freely selectable
- Granules and powder versions
- Easy access to and cleaning of all components
- Constant mass throughput with material savings of up to 5 %
- Constant weight per metre, reduced to an absolute minimum
- Reduced start-up scrap
- Optimum material flow behaviour
- Dead zone free filling, weighing and dosing
- Ready for Industry 4.0 for comprehensive collection and analysis of production data