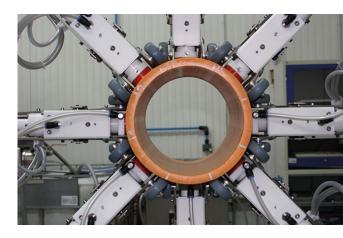

## **GENERAL FEATURES**

- Detailed product information (wall thickness, diameter)
- Continuous check on adherence to product specifications
- Process automation based on controll of wall thickness, thin points, diameters, weight per meter and mass throughput\*
- Material savings of up to 5 %
- Quality assurance and documented production process
- Smooth production process based on constant wall thickness and centering of the pipe
- Large measuring range with retrofittable extension of measuring range
- Proven measuring and control loops

MADE IN GERMANY

| Туре     | No. of sensors | Pipe dimensions [mm/inch]    |
|----------|----------------|------------------------------|
| XXL 800  | 8              | 200 – 800<br>7.87-31.49"     |
| XXL 1000 | 8              | 200 – 1000<br>7.87-39.37"    |
| XXL 1200 | 8              | 250 – 1200<br>9.84-47.24"    |
| XXL 1600 | 8              | 630 – 1600<br>24.80-62.99"   |
| XXL 2000 | 8              | 1000 – 2000<br>39.37-78.74"  |
| XXL 2500 | 8              | 1500 – 2500<br>59.05-98.42″  |
| XXL 2700 | 8              | 1800 – 2700<br>70.86-106.29″ |