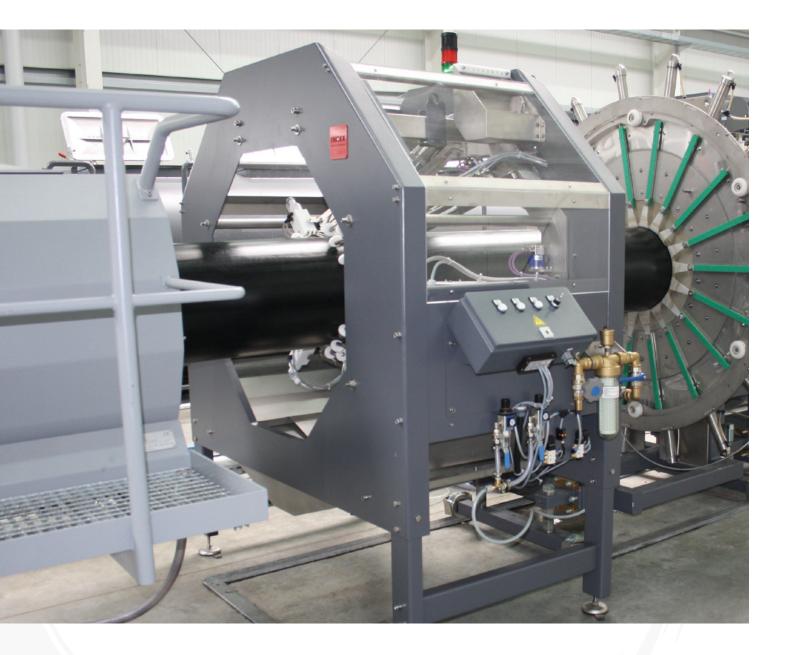

## **GENERAL FEATURES**

- Detailed product information (wall thickness, diameter)
- Continuous check on adherence to product specifications
- Process automation based on controll of wall thickness, thin points, diameters, weight per meter and mass throughput\*
- Material savings of up to 5 %
- Quality assurance and documented production process
- Smooth production process based on constant wall thickness and centering of the pipe
- Large measuring range with retrofittable extension of measuring range
- Proven measuring and control loops

MADE IN GERMANY

| Туре     | No. of sensors | Pipe dimensions [mm/inch]    |
|----------|----------------|------------------------------|
| XXL 800  | 8              | 200 – 800<br>7.87-31.49"     |
| XXL 1000 | 8              | 200 – 1000<br>7.87-39.37"    |
| XXL 1200 | 8              | 250 – 1200<br>9.84-47.24"    |
| XXL 1600 | 8              | 630 – 1600<br>24.80-62.99"   |
| XXL 2000 | 8              | 1000 – 2000<br>39.37-78.74"  |
| XXL 2500 | 8              | 1500 – 2500<br>59.05-98.42″  |
| XXL 2700 | 8              | 1800 – 2700<br>70.86-106.29″ |