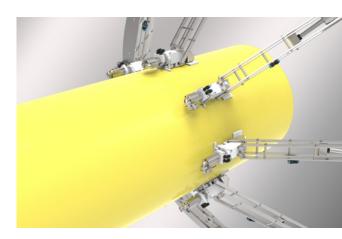

## **GENERAL FEATURES**

- Detailed product information (wall thickness, diameter)
- Continuous check on adherence to product specifications
- Process automation through control of wall thickness, thin points, diameters, weight per metre and mass throughput\*
- Material savings of up to 5 %
- Significant reduction of start-up scrap
- Accelerated production start of the extrusion line
- Quick centering of the pipe wall
- Fast compliance with product specification after production start
- Fast identification of product variations
- Regular wall thickness distribution
- Suitable for PE, PVC and PP for exterior diameters larger than 200 mm
  - PE pipe wall thickness from 8 140 mm
  - PVC + PP pipe wall thickness from 8 40 mm

| No. of sensors | Pipe dimensions [mm/inch]    |
|----------------|------------------------------|
| 4/8            | 200 - 630<br>7.87-24.80"     |
| 4/8            | 200 – 800<br>7.87-31.49"     |
| 4/8            | 200 – 1000<br>7.87-39.37"    |
| 4/8            | 250 – 1200<br>9.84-47.24"    |
| 4/8            | 630 - 1600<br>24.80-62.99"   |
| 4/8            | 1000 - 2000<br>39.37-78.74"  |
| 4/8            | 1500 – 2500<br>59.05-98.42"  |
| 4/8            | 2000 – 3000<br>78.74-118.11" |