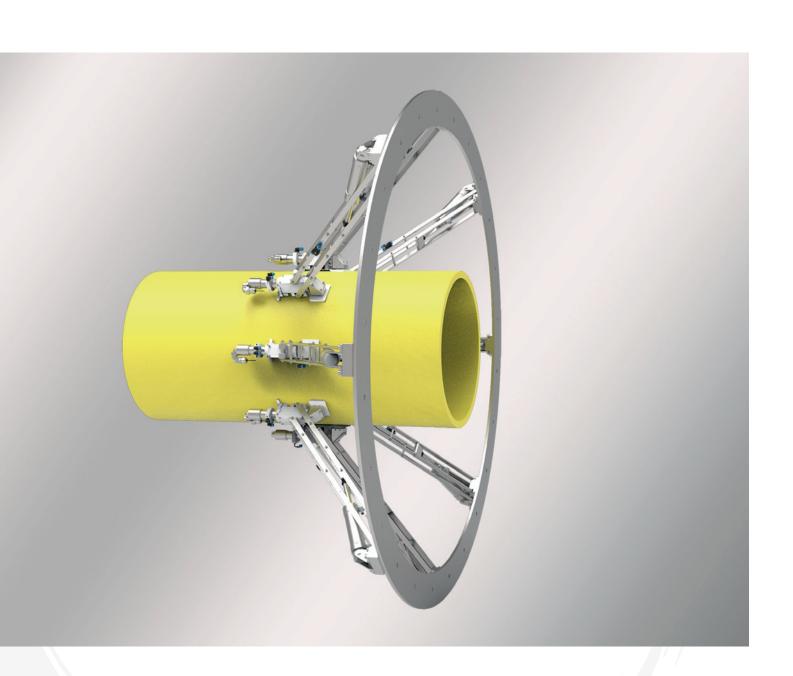

## **GENERAL FEATURES**

- Detailed product information (wall thickness, diameter)
- Continuous check on adherence to product specifications
- Process automation through control of wall thickness, thin points, diameters, weight per metre and mass throughput\*
- Material savings of up to 5 %
- Significant reduction of start-up scrap
- Accelerated production start of the extrusion line
- Quick centering of the pipe wall
- Fast compliance with product specification after production start
- Fast identification of product variations
- Regular wall thickness distribution
- Suitable for PE, PVC and PP for exterior diameters larger than 200 mm
  - PE pipe wall thickness from 8 140 mm
  - PVC + PP pipe wall thickness from 8 40 mm

| No. of sensors | Pipe dimensions [mm/inch]    |
|----------------|------------------------------|
| 4/8            | 200 - 630<br>7.87-24.80"     |
| 4/8            | 200 – 800<br>7.87-31.49"     |
| 4/8            | 200 – 1000<br>7.87-39.37"    |
| 4/8            | 250 – 1200<br>9.84-47.24"    |
| 4/8            | 630 - 1600<br>24.80-62.99"   |
| 4/8            | 1000 - 2000<br>39.37-78.74"  |
| 4/8            | 1500 – 2500<br>59.05-98.42"  |
| 4/8            | 2000 – 3000<br>78.74-118.11" |