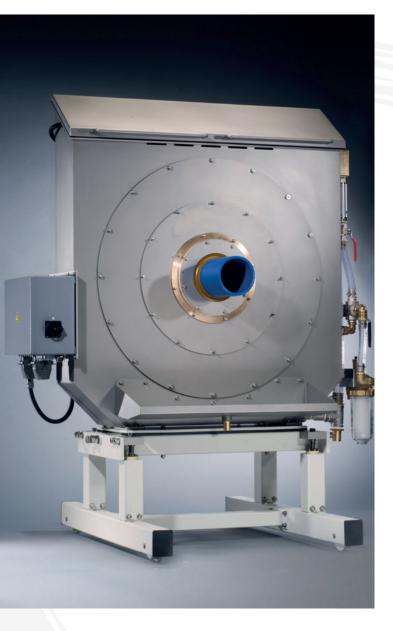

## **GENERAL FEATURES**

- Detailed product information (wall thickness, diameter)
- Continuous check of set product specification
- Process automation through control of wall thickness, thin points, diameters, weight per meter and mass throughput\*
- Material savings of up to 5 %
- Large measuring range with retrofittable measuring range extension
- Very robust mechanical construction
- Separable adapter via quick release fasteners to facilitate the exchange of sealing units
- Optionally available:
  Fast Specification Check MK/AFM

MADE IN GERMANY

| Туре    | No. of sensors | Pipe dimensions [mm/inch] | Extended measuring range [mm/inch] |
|---------|----------------|---------------------------|------------------------------------|
| AFM 500 | 8 / 16         | 250 - 500<br>9.84-19.68"  | 63 - 250<br>2.48-9.84"             |
| AFM 630 | 8 / 16 / 24    | 315 - 630<br>12.40-24.80" | 75 – 315<br>2.95-12.40"            |