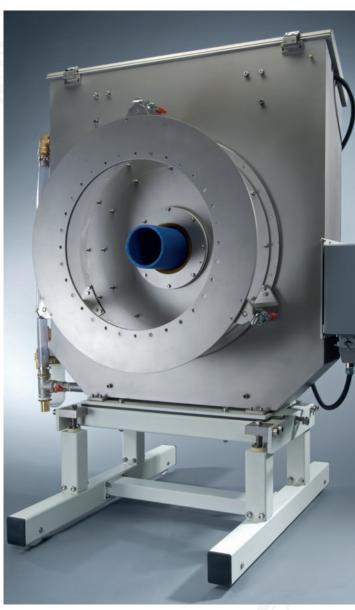

## **GENERAL FEATURES**

- Detailed product information (wall thickness, diameter)
- Continuous check of set product specification
- Process automation through control of wall thickness, thin points, diameters, weight per meter and mass throughput\*
- Material savings of up to 5 %
- Large measuring range with retrofittable measuring range extension
- Very robust mechanical construction
- Separable adapter via quick release fasteners to facilitate the exchange of sealing units
- Optionally available:
  Fast Specification Check MK/AFM

MADE IN GERMANY

| Туре    | No. of sensors | Pipe dimensions [mm/inch] | Extended measuring range [mm/inch] |
|---------|----------------|---------------------------|------------------------------------|
| AFM 500 | 8 / 16         | 250 - 500<br>9.84-19.68"  | 63 - 250<br>2.48-9.84"             |
| AFM 630 | 8 / 16 / 24    | 315 - 630<br>12.40-24.80" | 75 – 315<br>2.95-12.40"            |